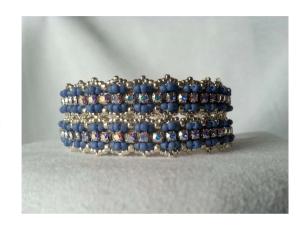

## Renee's Tennis Bracelet

60pc - CzechMates QuadraTiles

5.5g - Size 11 Seed Beads

2.5g - Size 15 Seed Beads

18" Long - 2.5mm or PP18 Cup Chain 2mm

1 - 2 Strand Box Clasp

6lb Fireline

1 - Size 11 Needle