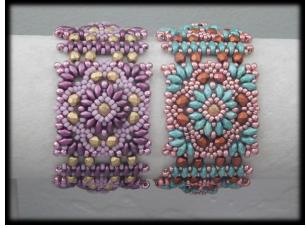

7mm Czechmates 2-hole Cabochons
4mm Firepolish beads
2.5x5mm Superduos
Size 11 seed beads (SB11)\*\*
Size 8 seed beads (SB8)\*\*
8 - Jump rings
4 Strand tube clasp
6lb Fireline beading thread
Size 11 Tulip beading needle

\*The number of beads needed will be determined by the desired length of the bracelet. My bracelet has 3 units and uses (3) 7mm cabochons, (48) 4mm firepolish beads, and (116) superduos. My bracelet measures 6 inches before the clasp.