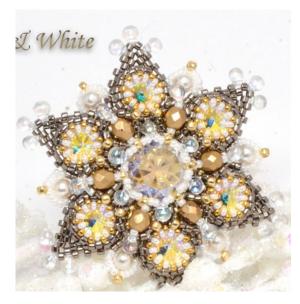

## Sugar Flake

(10 grams) 11° Cylinder Beads (5 grams) 11° Cylinder Beads (4 grams) 11° Seed Beads (4 grams 11° Seed Beads (2 grams) 15° Color A Seed Beads (2 grams) 15° Color B Seed Beads (30pcs) 3.4mm Miyuki Drops (1pc) 14mm Crystal Chaton (6pcs) Ss39 Crystal Rivolis (6pcs) 4mm Fire Polish Beads (6pcs) 4mm Pearls